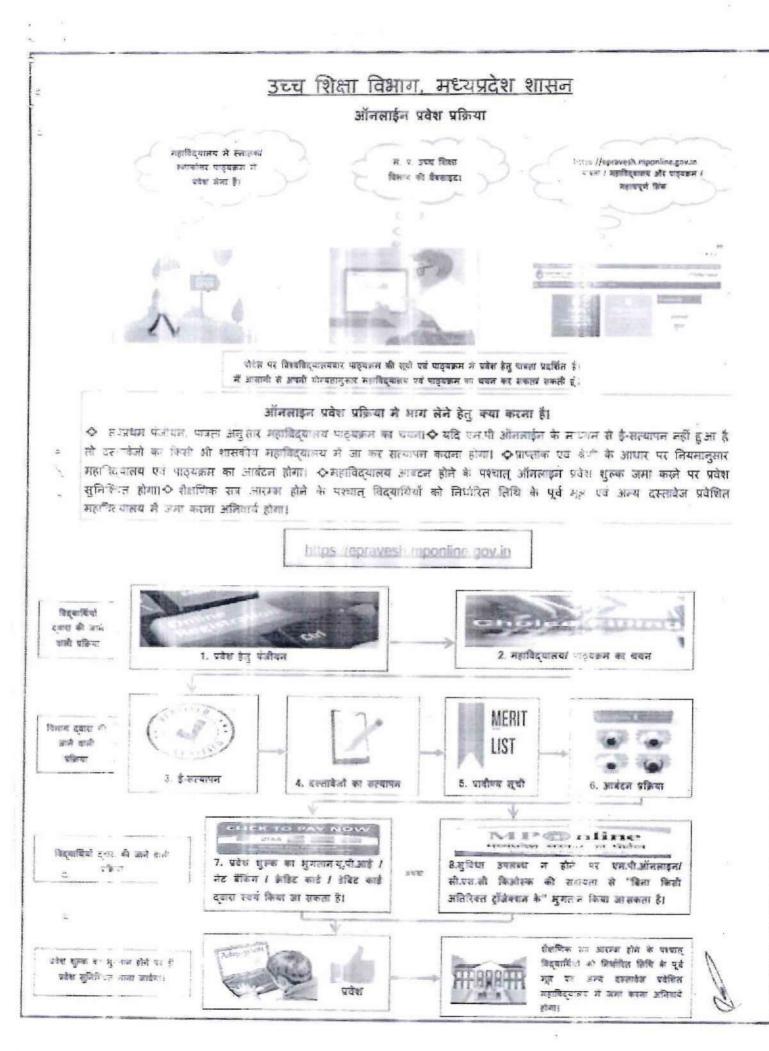

## ONLINE ADMISSION PROCESS

-

5

मोरेल पर विश्वविद्यालय बार पाठ्यलम की सूची एवं पाठ्यक्रम में घंदेश हेतु पाठता दर्पित है। में आलानी से अपनी बोज्यतानुतार महाविद्यालय पत्र पाठ्यकन का प्रयत्न संद्यसकता सकती है

#### ऑनलाइन प्रवेश प्रक्रिया में साम सेने हेतु क्या करना है । सर्वप्रयम पंजीयन, पात्रता अनुसार महावित्यालय पाठ्यज्ञन का चयन, आतस्यक दस्तवेजों/ प्रमाण पत्रो स्केन कर अपलोड करना। प्राप्तांक ए केणी के आधार पर नियमानुसार महाविद्यालय एवं पाठ्यक्रम का आवंटन होगा । आवेटन होने पर राष्ट्रीय शिक्षा सोहि के परिप्रेक्य में नवी विषयों का ओनलाईन चयन एवं महाविद्यालय की प्रवेश शुल्क जमा कर प्रवेश सुनिश्चित होगा । https://epravesh.mponline.gov.id Uminit विद्यर्षियाँ 3. आवश्यक प्रमाण पत्री अपसोड करना द्तारा की जाने 2. महाविद्यालया पाइनक्रम का इवले वाली प्रक्रिया 1. प्रवेश हेनु मंजीयन MERIT विभाग द्वारा की LIST जाने वालीं प्रक्रिया 6. MINCH SHAT 5, प्रार्थण्य सुधी 4. दस्तावेजी का सत्यापन THE R PORTS FARMER 184.5 CLICK TO PAY NOW Build you an Anon at Alamaist and अंबट कार्ड द्वारा स्वयं किंमा जा सकता है मुडिया विद्यायियों द्वारा C vill 2 2 2 उपलब म होने पर प्रमाधितित्वाहर विहासक की की जाते पाली सहासरवं भी मुनटान किंगा आसमत है। प्रक्रिया 7. Guilt gott any faculty, Generic 8. भूल्झ का मुललाज पहर के द्वाय Elective, Vocational Courses #1 अग्रेंगलाइत चयन किंग जांगी प्रवेश मुल्क का मुबलाल होने पा-प्रवेश: सुविधित जाना 200 \$1. प्रवेश न्नावेगा