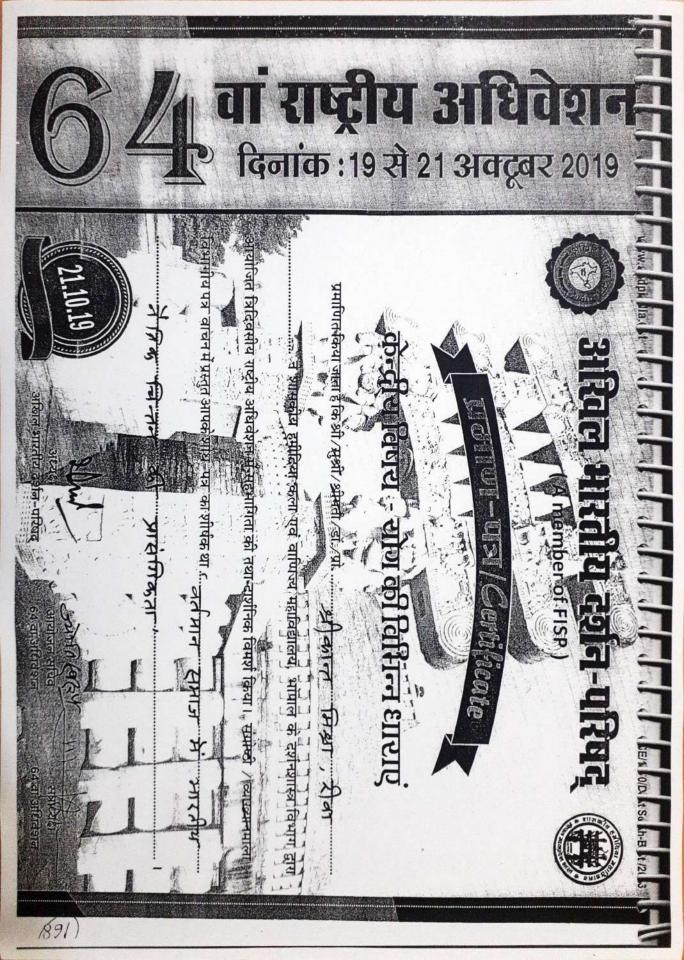

# AN COUNCIL OF CHEMISTS

# 5<sup>th</sup> International Conference

Current Concepts in Chemistry Swiss-Belhotel Rainforest, Bali (Indonesia)

7<sup>th</sup> - 9<sup>th</sup> June, 2017

Certificate

This is to certify that **Prof. R. N. Patel** of Department of Chemistry, A.P.S. University, Rewa (M.P.) 486003 has participated in the 5th International Conference of Indian Council of Chemists held at Bali (Indonesia) on 7<sup>th</sup> - 9<sup>th</sup> June, 2017 and presented his Plenary paper on Structural variety and unusual zero-field splitting in the X-band electron paramagnetic spectra: Synthesis, molecular structures, DFT studies and antioxidant enzymatic activity of copper(II), omplexes with N-[(E)-phenyl(pyridin-2-yl)methylidene]benzohydrazide.

Dr. G. C. Saxena