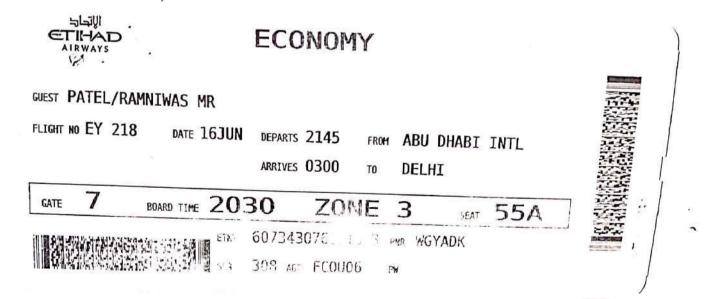

ECONOMY PATEL/RAMNIWAS FLIGHT OD 205

DATE: 11JUN

#### 7A SEAT: DEST: DEL SEQ: 00010 FARE: М PNR: HOTEAK

.

\*\*\*\*

| Malinda                               | air 🥼                              |
|---------------------------------------|------------------------------------|
| PATEL                                 | IY<br>RAMNIWAS                     |
| DATE:                                 | 0D 158<br>11JUN                    |
| SEAT<br>DEST<br>SEO:<br>FARE:<br>PNP: | 12D<br>KUL<br>DOILO<br>M<br>HOTEAK |

| Па      | lindo    | jair    |
|---------|----------|---------|
| ECONO   | MY       |         |
| PATEL   | /RAMNIWA | A-S     |
| FLIGHT: | OD 208   | 0.4 V   |
| DATE:   | ดีรากพา  | E.E.    |
|         | E CE     |         |
| SEAT:   | 町観       | 0       |
| DEST:   | WOUL S   | Carpili |
| SEQ:    | 00136    | 2.53    |
| FARE:   | N        | - 2.0   |
| PNR:    | HOTEAK   | ]       |

| mali                                    | COMP.  | Sai                         | ł            |
|-----------------------------------------|--------|-----------------------------|--------------|
| ECONOM                                  | 4      |                             |              |
| PATEL/                                  | RAM    | NIWAS                       |              |
| FLIGHT:                                 | מס     | 324                         |              |
| DATE:                                   | 06     | JUN                         |              |
| SEAT:<br>DEST:<br>SEQ:<br>FARE:<br>PNR: | D<br>0 | 22A<br>PS<br>0108<br>HOTEAK | <del>a</del> |