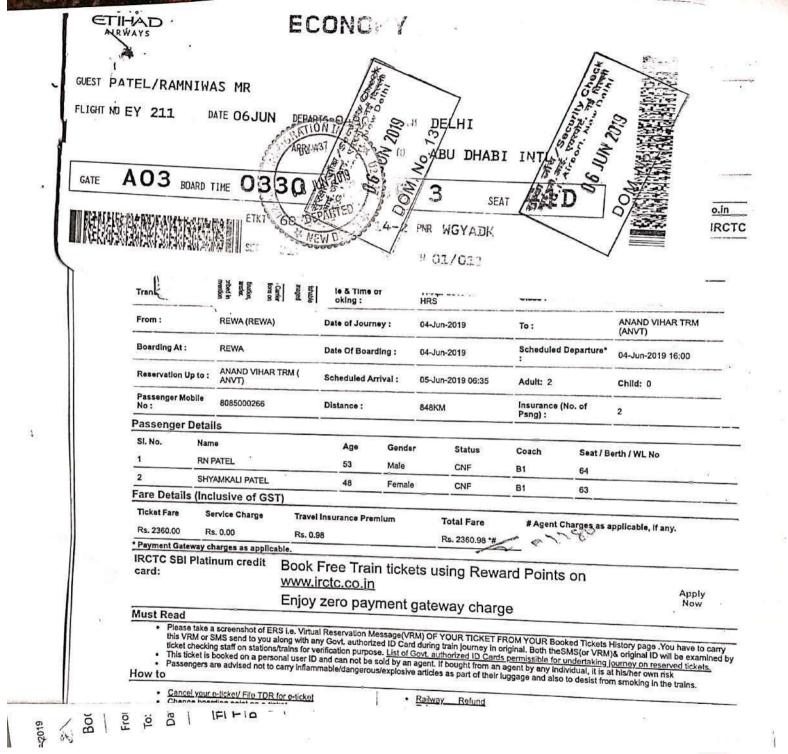

## AWADHESH PRATAP SINGH UNIVERSITY, REWA (M.P.)

S.No./Development/2017/312

Date: 13-4-2017

To,
Prof. R.N. Patel
Professor, Deptt. of Chemistry
A.P.S. University, Rewa (M.P.).

Subject: Nomination of University delegate.

Sir,

I am to inform that Hon'ble Vice-Chancellor has been pleased to nominate you as University delegate to attend the "Indian Council of Chemists (5<sup>th</sup> International Conference)" to be held at Swiss-Belhotel Rainforest, Kuta, Bali, Indonesia from 07-09 June, 2017".