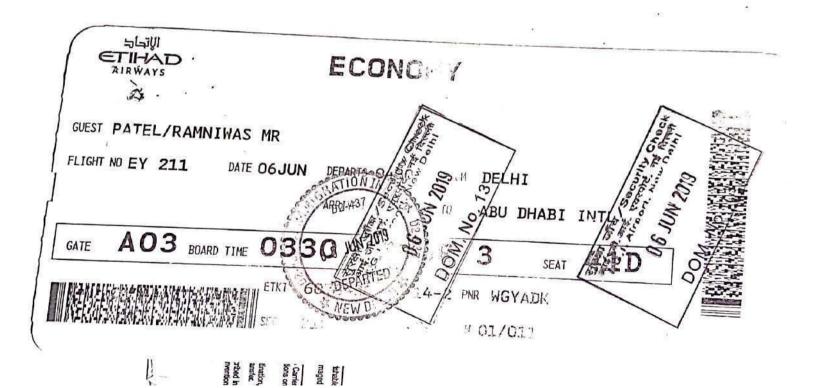

## AWADHESH PRATAP SINGH UNIVERSITY, REWA (M.P.)

S.No./Development/2017/312

Date: 13-4-2017

To,
Prof. R.N. Patel
Professor, Deptt. of Chemistry
A.P.S. University, Rewa (M.P.).

Subject: Nomination of University delegate.

Sir,

I am to inform that Hon'ble Vice-Chancellor has been pleased to nominate you as University delegate to attend the "Indian Council of Chemists (5<sup>th</sup> International Conference)" to be held at Swiss-Belhotel Rainforest, Kuta, Bali, Indonesia from 07-09 June, 2017".