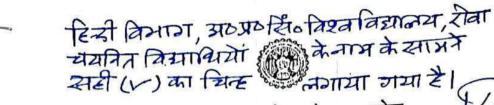

5.2.1.1 : Number of students qualifying in state/ national/ international level examinations (eg: NET/SLET/GATE/GMAT/CAT/GRE/TOEFL/ Civilservices/State government examinations) year wise during the last five years