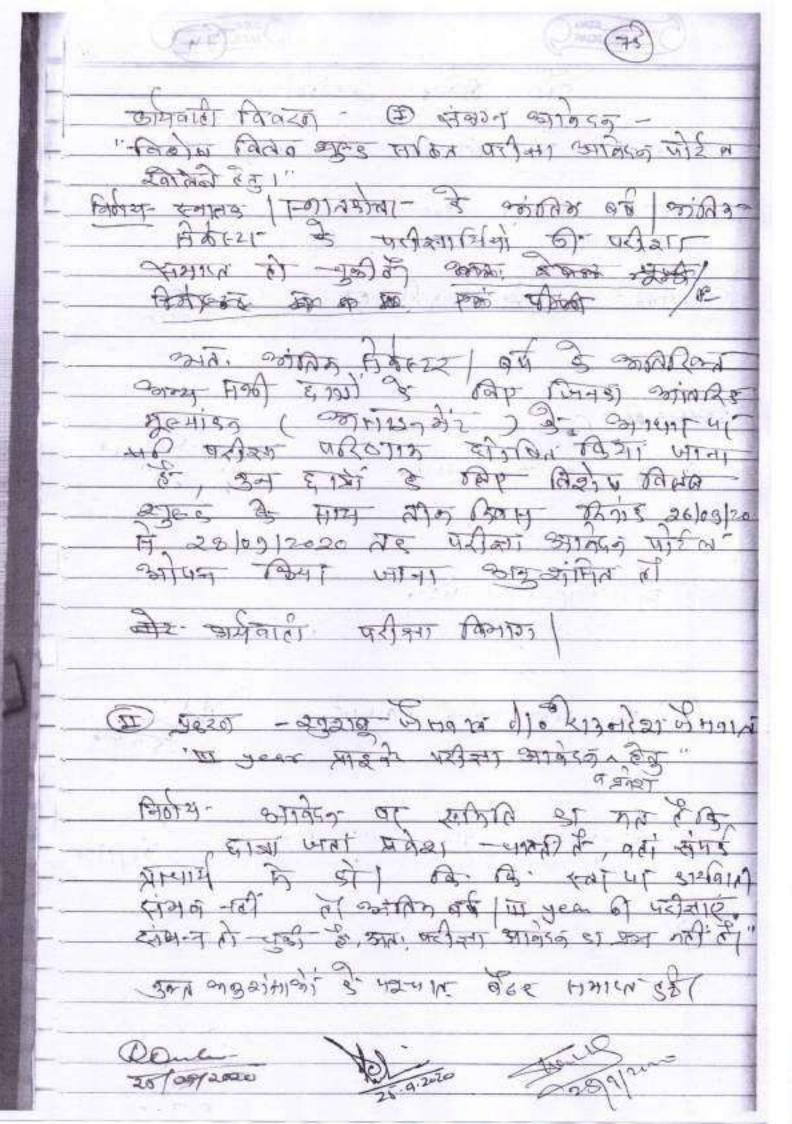

#### समिति में निम्नानुसार निर्णय लिया गया -

निर्णय : प्रकरण से संबंधित विभागाध्यक्ष, मनोविज्ञान विभाग, शिक्षकों, विद्यार्थियों एवं आरोपी छात्र श्री अजय शुक्ला आत्मज श्री सुफल किशोर शुक्ला का साक्षात्कार एवं लिखित अभिकथन लिया गया। प्रकरण पर समग्रता से विचारोपरांत आरोपी छात्र के कदाचरण एवं अनुशासनहीनता को दृष्टिगत रखते हुए समिति सर्वसम्मत से आरोपी छात्र श्री अजय शुक्ला आत्मज श्री सुफल किशोर शुक्ला, प्रथम सेमेस्टर, मनोविज्ञान विभाग को वर्तमान सत्र के लिए मनोविज्ञान विभाग से निष्कासित किये जाने की अनुशंसा करती है।

कार्यवाही – मनोविज्ञान विभाग

अन्त में अध्यक्ष के प्रति धन्यवाद सहित बैठक सम्पन्न हुई।

माननीय कुलपति जी के अनुमोदन अनुसार,

क लसचिव

प्रतिलिपि सूचनार्थ एवं आवश्यक कार्यवाही हेतु -

1. समिति के सम्माननीय सदस्यगण।