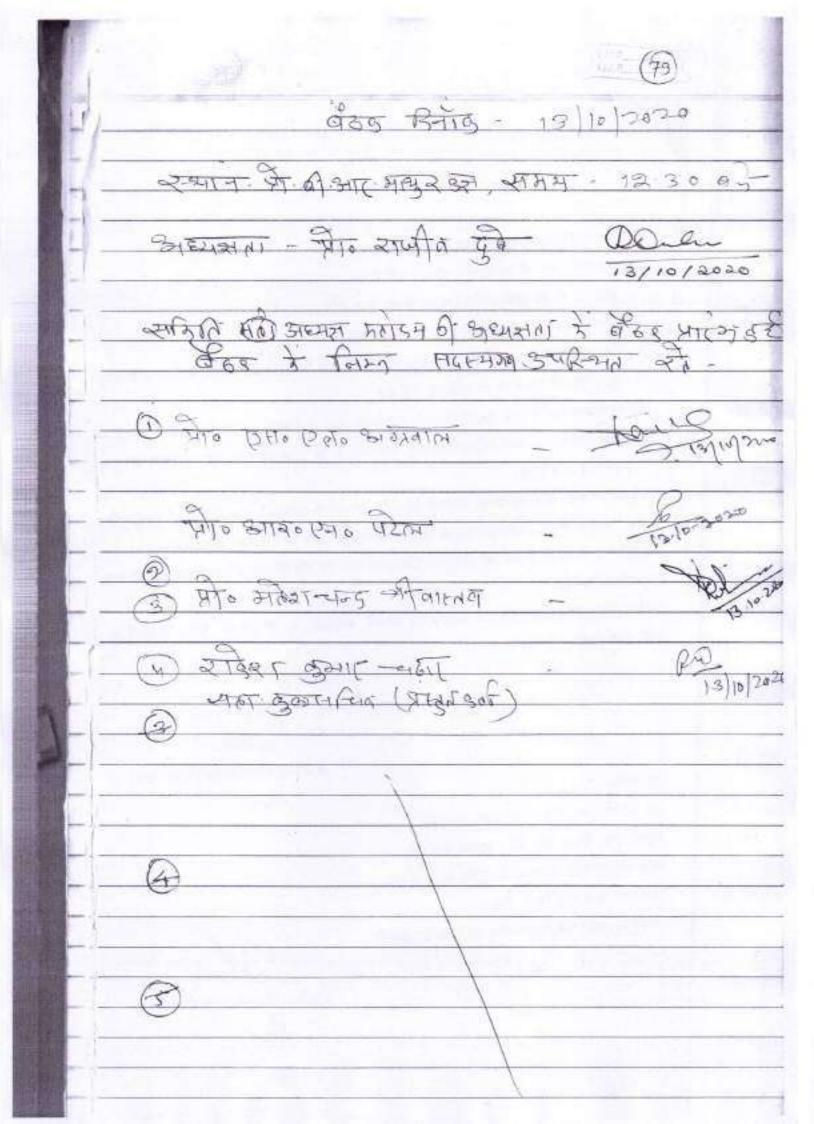

### प्रोक्टोरियल बोर्ड (कुलानुशासक समिति) की बैठक दिनांक 18-01-2022 का कार्यवृत्त

प्रोक्टोरियल बोर्ड (कुलानुशासक समिति) की बैठक दिनांक 18-01-2022 को अपरान्ह 4.00 बजे IQAC में सम्पन्न हुई, जिसमें निम्नानुसार सदस्य उपस्थित रहें -

1. प्रो. ए.पी. मिश्रा

चीफ प्रॉक्टर

2. प्रो. (श्रीमती) नविता श्रीवास्तव

प्रॉक्टर

प्रो. आर.एन. पटेल

प्रॉक्टर

प्रो. महेशचन्द्र श्रीवास्तव

प्रॉक्टर