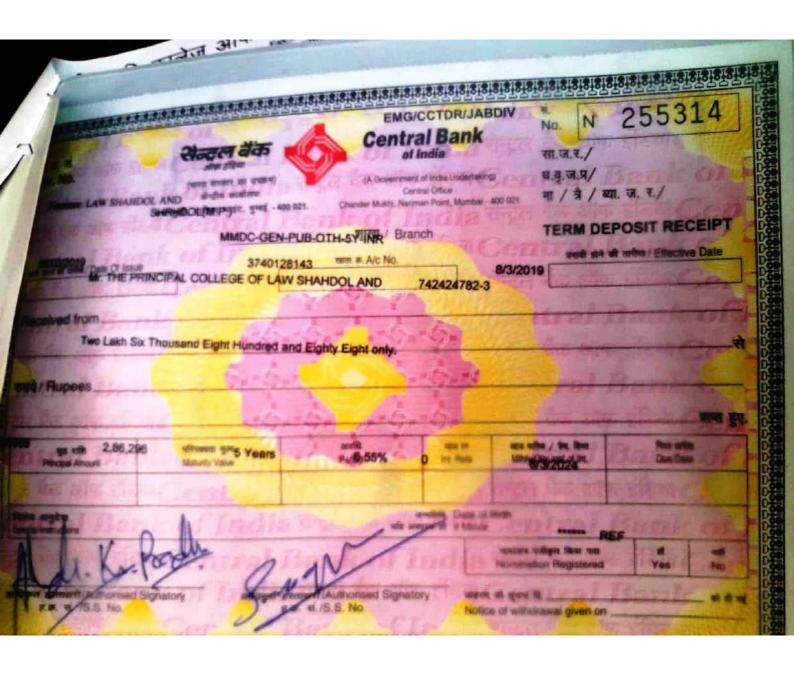

# Awadhesh Pratap Singh University Rewa (M.P.)

Details of Endowments fund (In Lakhs).

| 7070 74 | CANDON STATE OF STATE |                   |                   |
|---------|--------------------------------------------------------------------------------------------------------------------------------------------------------------------------------------------------------------------------------------------------------------------------------------------------------------------------------------------------------------------------------------------------------------------------------------------------------------------------------------------------------------------------------------------------------------------------------------------------------------------------------------------------------------------------------------------------------------------------------------------------------------------------------------------------------------------------------------------------------------------------------------------------------------------------------------------------------------------------------------------------------------------------------------------------------------------------------------------------------------------------------------------------------------------------------------------------------------------------------------------------------------------------------------------------------------------------------------------------------------------------------------------------------------------------------------------------------------------------------------------------------------------------------------------------------------------------------------------------------------------------------------------------------------------------------------------------------------------------------------------------------------------------------------------------------------------------------------------------------------------------------------------------------------------------------------------------------------------------------------------------------------------------------------------------------------------------------------------------------------------------------|-------------------|-------------------|
| 2020-21 | 2019-20                                                                                                                                                                                                                                                                                                                                                                                                                                                                                                                                                                                                                                                                                                                                                                                                                                                                                                                                                                                                                                                                                                                                                                                                                                                                                                                                                                                                                                                                                                                                                                                                                                                                                                                                                                                                                                                                                                                                                                                                                                                                                                                        | 2018-19           | 2017-18           |
|         | 3.0 (31.10.2020)                                                                                                                                                                                                                                                                                                                                                                                                                                                                                                                                                                                                                                                                                                                                                                                                                                                                                                                                                                                                                                                                                                                                                                                                                                                                                                                                                                                                                                                                                                                                                                                                                                                                                                                                                                                                                                                                                                                                                                                                                                                                                                               | 2.07 (08.03 2019) | 1.51 (20.01.2018) |
|         | 2020-21                                                                                                                                                                                                                                                                                                                                                                                                                                                                                                                                                                                                                                                                                                                                                                                                                                                                                                                                                                                                                                                                                                                                                                                                                                                                                                                                                                                                                                                                                                                                                                                                                                                                                                                                                                                                                                                                                                                                                                                                                                                                                                                        | 2013-20           | 2013-20 2018-19   |