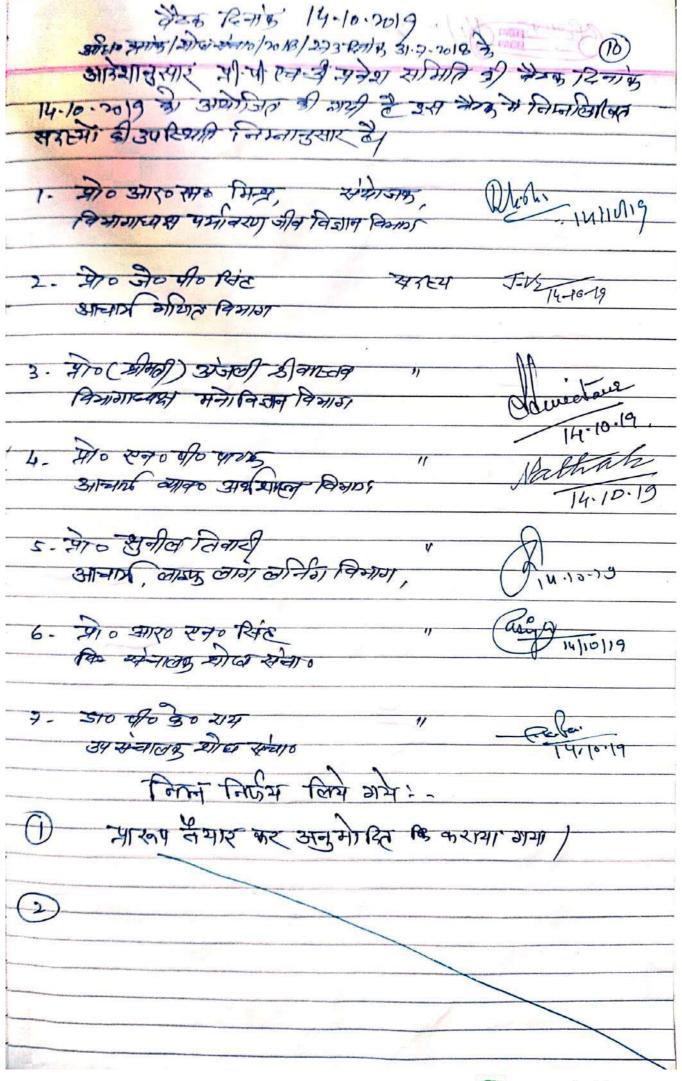

# MINUTES OF THE RELEVANT STATUTORY BODIES OF THE UNIVERSITY

दिनांक 21.02.2019 को प्री. पी.एच-डी. प्रवेश परीक्षा समिति की बैठक में निम्नलिखित निर्णय लिये गये-

मूल्यांकन के विषय में विचार करना। 1.

> निर्णय लिया गया कि गोपनीय विभाग के माध्यम से 10 दिवस में मूल्यांकन का कार्य पूर्ण किया जाय।

साक्षात्कार के सम्बन्ध में विचार करना-2.

> 25, मार्च 2019 से 31, मार्च 2019 के बीच में साक्षात्कार की प्रक्रिया विश्वविद्यालय के शिक्षण विभागों में सम्पन्न करायी जाय।

प्री. पी.एच.डी. प्रवेश परीक्षा की तिथि को बदलने के सम्बन्ध में विचार करना-3.

निर्णय लिया गया कि प्रवेश परीक्षा निर्धारित तिथि पर आयोजित किया जाए क्योंकि विज्ञापन के साथ यह सूचना पूर्व में जारी की जा चुकी है और दूर के छात्रों का ्रिजर्वेशन भी हो गया होगा। अतः प्रवेश परीक्षा दिनांक 03 मार्च, 2019 को यथावत रखा जाए।