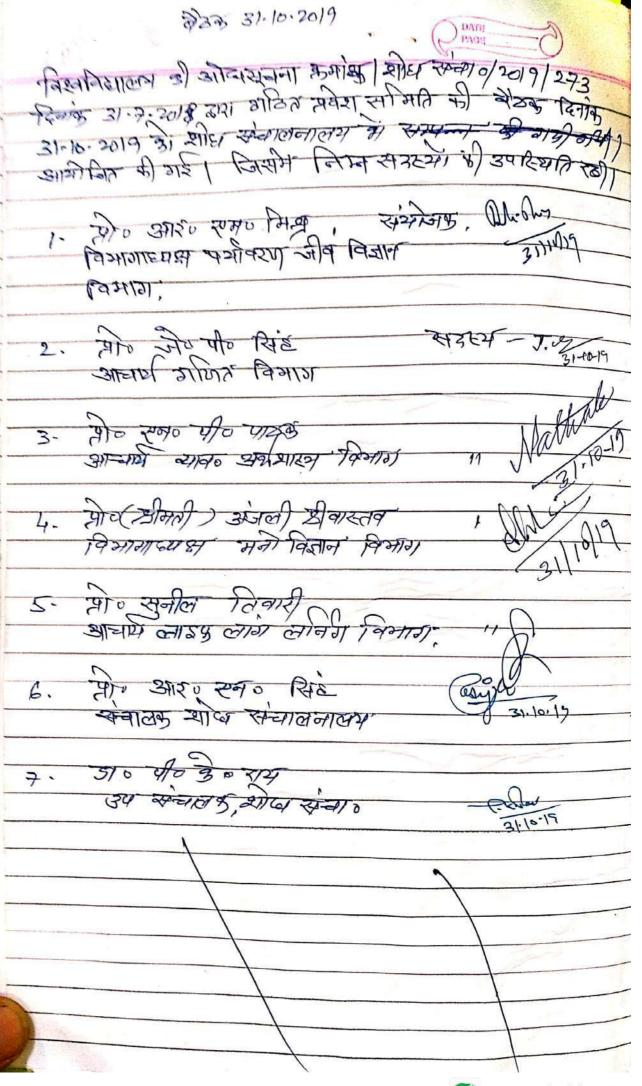

ीक्षा एवं परीक्षाफल घोषित करने की तिथियां निर्धारित करने के सम्बन्ध में विचार करना।
- 1— DET-2018 के प्रवेशित शोध छात्रों हेतु कोर्स वर्क परीक्षा दिनांक 16, 18 तथा 20 जनवरी, 2020 को आयोजित किये जाने की अनुशंसा की जाती है। 21, 22 जनवरी, 2020 को साक्षात्कार की अनुशंसा की जाती है, तथा JRF छात्रों के पंजीयन इत्यादि को देखते हुए 31 जनवरी, 2020 तक परीक्षा परिणाम घोषित किये जाने की अनुशंसा की जाती है। श्यादेश क्र. 11 के बिन्दु 11 (a) के संबंध में कार्यवाही के संबंध में विचार करना।
- UGC/JRF प्राप्त शोध छात्रों को कोर्स वर्क केन्द्रों से उनकी उपस्थिति सत्यापित कराकर संचालनालय द्वारा उनका प्रकरण अग्नेषित कराये जाने हेतु संचालक, शोध को अधिकृत किये जाने की अनुशंसा की जाती है।

संयोजक के प्रति धन्यवाद के साथ बैठक समाप्त हुई।

Mich hy

14/10/19

Mathale

J. 14-10-4

(14.10.12)

deviation 19

(4.10.10



# बैठक दिनांक 31.10.2019

समिति के समक्ष अनेक विभागों से ऐसे आवेदन आने प्रारम्भ हुए हैं जिनमें प्री.पी-एच.डी. कोर्सवर्क में पंजीकृत शोध छात्रों ने कोर्सवर्क में अपनी उपस्थित दी है किन्तु अपरिहार्य कारणों से वे कोर्सवर्क की निर्धारित अवधि में अपनी वाँछित उपरिथति पूर्ण नहीं कर पाये हैं। उनमें कुछ छात्र जम्मू कश्मीर के हैं तथा कुछ अस्वस्थता के कारण भी उपस्थित नहीं हो पाये हैं।

अतः ऐसे सभी प्रकरणों के लिये अन्तिम अवसर के रूप में प्री. पी-एच.डी. कोर्सवर्क के समन्वयकों द्वारा इन शर्तों के साथ कि उचित कारण होने पर जहां एम.फिल. की कक्षाएं उसी विषय में उसी विभाग में संचालित हो रहीं हों, इन छात्रों की पी-एच.डी. कोर्सवर्क की कक्षाएं संचालित करा ली जायें। ऐसी अतिरिक्त कक्षायें एम.फिल. कोर्सवर्क की कक्षाओं के साथ संचालित होंगी। अतः इनके लिये पृथक से मानदेय प्रदान नहीं किया जाय और इन कक्षाओं के लिये