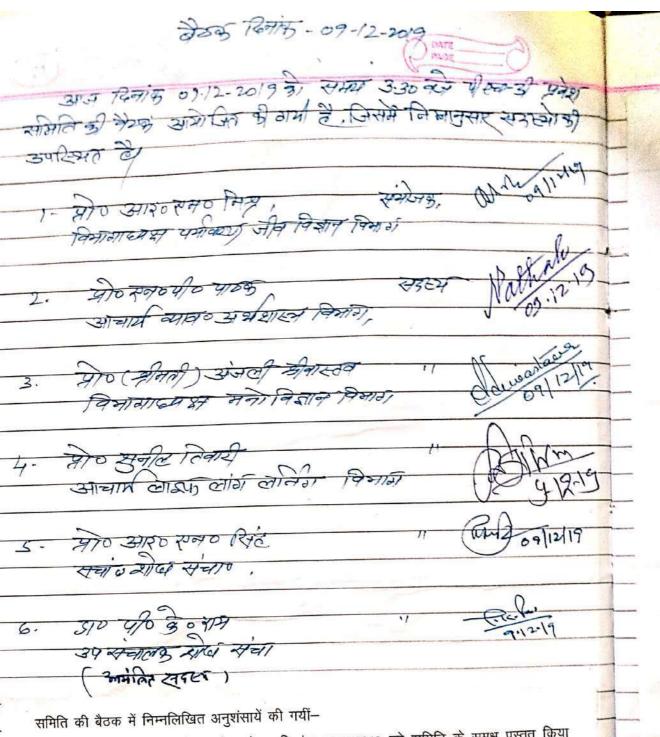

है किन्तु अपरिहार्य कारणों से वे कोर्सवर्क की निर्धारित अवधि में अपनी वाँछित उपरिथति पूर्ण नहीं कर पाये हैं। उनमें कुछ छात्र जम्मू कश्मीर के हैं तथा कुछ अस्वस्थता के कारण भी उपस्थित नहीं हो पाये हैं।

अतः ऐसे सभी प्रकरणों के लिये अन्तिम अवसर के रूप में प्री. पी-एच.डी. कोर्सवर्क के समन्वयकों द्वारा इन शर्तों के साथ कि उचित कारण होने पर जहां एम.फिल. की कक्षाएं उसी विषय में उसी विभाग में संचालित हो रहीं हों, इन छात्रों की पी-एच.डी. कोर्सवर्क की कक्षाएं संचालित करा ली जायें। ऐसी अतिरिक्त कक्षायें एम.फिल. कोर्सवर्क की कक्षाओं के साथ संचालित होंगी। अतः इनके लिये पृथक से मानदेय प्रदान नहीं किया जाय और इन कक्षाओं के लिये पहले से पी-एच.डी. कोर्सवर्क में उपरिथत नहीं होने वाले छात्रों को इस प्रक्रिया में शामिल नहीं किया जायेगा।

संयोजक के प्रति घन्यवाद के साथ बैठक समाप्त हुई।

Machae Drown 3111019



छात्र मनीष प्रसाद गौतम के आवेदन दिनांक 29.11.2019 को समिति के समक्ष प्रस्तुत किया गया। जिसके परिप्रेक्ष्य में समिति ने DET-2018 के आवेदन पत्र का सामूहिक रूप से अवलोकन किया। जिसके अन्तर्गत छात्र ने आवेदन पत्र में Course details एवं other details दोनों में संस्कृत विषय के लिये आवेदन किया हैं। जबकि उपरोक्त आवेदन दिनांक 29.11.2019 के बिन्दु क्रमांक-02 में छात्र ने सूचना अधिकार अधिनियम के तहत विश्वविद्यालय से प्राप्त जानकारी को उद्धृत करते हुए स्वयं यह माना है कि वह मात्र दर्शनशास्त्र विषय में ही शोध कर सकता है। जबकि अध्यादेश क्र0-11 के 8-B के अन्तर्गत कोई भी आवेदक प्रत्येक विषय में अलग अलग आयोजि<mark>त</mark> प्रवेश परीक्षा में ही सम्मिलित हो सकता है। इसका शब्दशः अंश निम्नानुसार है-

"Candidates shall be admitted through the Doctoral Entrance Test (DET), which shall be conducted for each sub