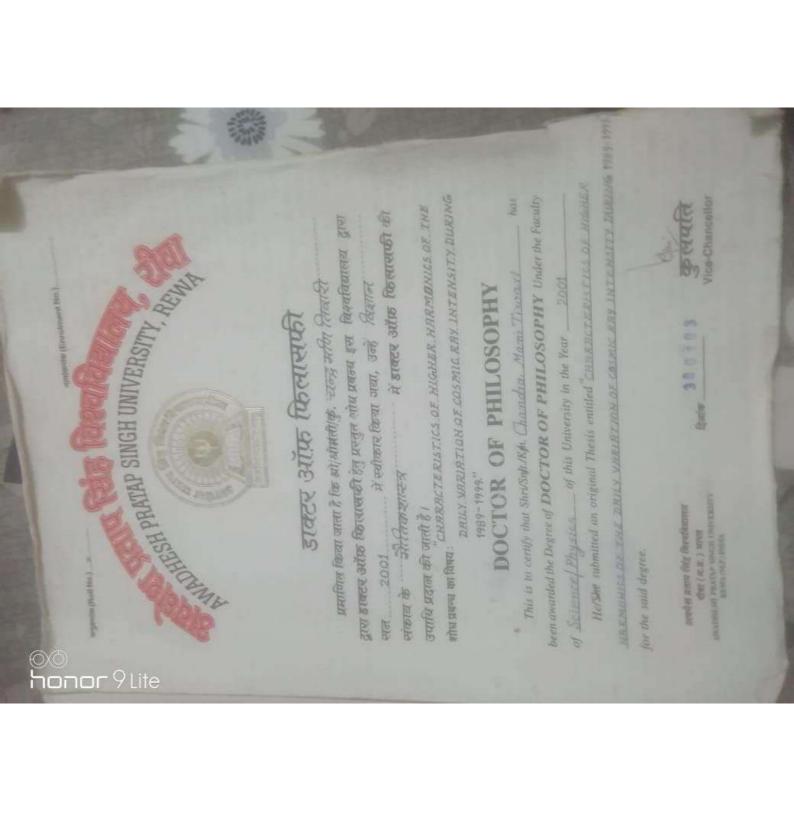

### AWADHESH PRATAP SINGH VISHWAVIDYALAYA

### DOCTOR OF PHILOSOPHY

He submitted an original Thesis entitled.....

ECOLOGICAL EVALUATION OF SOME FAST GROWING TREE AND

SHRUB SPECIES FOR RURAL NEEDS" .... for the said degree.

Rewa,

Sd. -

Dated 27 DEC . 1986 . 197

Vice-Chancellor

Registrar,

Awadhesh Pratap Singh Vishwavidyalaya,

Rewa (M.P.)