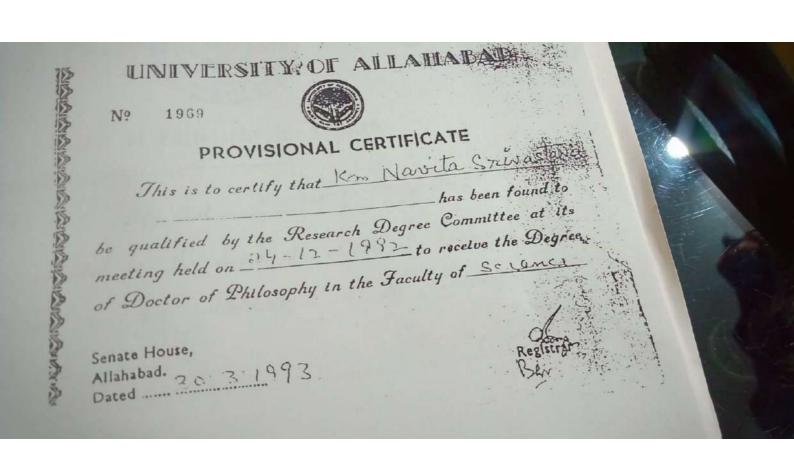

# UNIVERSITY OF ALLAHABAD

Nº 0345

# PROVISIONAL CERTIFICATE

|    | This is to certify that Kom Angali Struces as     |
|----|---------------------------------------------------|
|    | has been found to                                 |
| be | qualified by the Research Degree Committee at its |
| me | ceting held on 22-12-1984 to receive the Degree   |
| of | Doctor of Philosophy in the Faculty of Ast        |

Senate House,
Allahabad. 3-1-1985

Smeng! Registrar